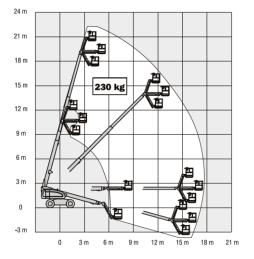

## **SPECIFICATION**

| Reach:                           |                   |
|----------------------------------|-------------------|
| Platform Height                  | 20.32 m           |
| Work Height                      | 22.32 m           |
| Horizontal Outreach              | 17.30 m           |
| Swing                            | 360° (Continuous) |
| Platform Capacity                | 230 kg            |
| Platform Rotator                 | 180° Hydraulic    |
| Dimensions:                      | ·                 |
| A. Platform Size                 | 0.91 x 2.44 m     |
| B. Overall Width                 | 2.41 m            |
| C. Tailswing (working condition) | 1.14 cm           |
| D. Stowed Height                 | 2.57 m            |
| E. Stowed Length                 | 10.21 m           |
| F. Wheelbase                     | 2.46 m            |
| G. Ground Clearance              | 30 cm             |
| Weight                           | 12,519 kg         |
| Max. Ground Bearing Pressure     | 5.27 kg/cm2       |
| Chassis:                         |                   |
| Drive Speed 2WD                  | 6.8 km/h          |
| Drive Speed 4WD                  | 6.8 km/h          |
| Gradeability 2WD                 | 30%               |
| Gradeability 4WD                 | 45%               |
| Tyres                            | 39 x15-225        |
| Axle Oscillation                 | 20 cm             |
| Turning Radius                   | (Inside/Outside)  |
| 2WD                              | 3.45 m / 5.41 m   |
| 4WD                              | 1.65 m / 3.45 m   |
| Power Source:                    |                   |
| Dual Fuel Engine                 |                   |
| GM Vortec 3000 MPFI              | 61 kW             |
| Diesel Engine                    |                   |
| Deutz D2011L03                   | 36,4 kW           |
| Diesel Engine                    |                   |
| Caterpillar 3044C                | 47,2 kW           |
| Fuel Tank Capacity               | 151               |
| Hydraulic System                 | 151 l             |
| Auxiliary Power                  | 12V DC            |