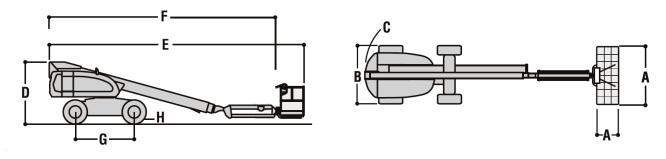

## **SPECIFICATION**

| Reach:                           |                   |
|----------------------------------|-------------------|
| Platform Height                  | 20.32 m           |
| Work Height                      | 22.32 m           |
| Horizontal Outreach              | 17.30 m           |
| Swing                            | 360° (Continuous) |
| Platform Capacity                | 230 kg            |
| Platform Rotator                 | 180° Hydraulic    |
| Dimensions:                      | ·                 |
| A. Platform Size                 | 0.91 x 2.44 m     |
| B. Overall Width                 | 2.41 m            |
| C. Tailswing (working condition) | 1.14 cm           |
| D. Stowed Height                 | 2.57 m            |
| E. Stowed Length                 | 10.21 m           |
| F. Wheelbase                     | 2.46 m            |
| G. Ground Clearance              | 30 cm             |
| Weight                           | 12,519 kg         |
| Max. Ground Bearing Pressure     | 5.27 kg/cm2       |
| Chassis:                         |                   |
| Drive Speed 2WD                  | 6.8 km/h          |
| Drive Speed 4WD                  | 6.8 km/h          |
| Gradeability 2WD                 | 30%               |
| Gradeability 4WD                 | 45%               |
| Tyres                            | 39 x15-225        |
| Axle Oscillation                 | 20 cm             |
| Turning Radius                   | (Inside/Outside)  |
| 2WD                              | 3.45 m / 5.41 m   |
| 4WD                              | 1.65 m / 3.45 m   |
| Power Source:                    |                   |
| Dual Fuel Engine                 |                   |
| GM Vortec 3000 MPFI              | 61 kW             |
| Diesel Engine                    |                   |
| Deutz D2011L03                   | 36,4 kW           |
| Diesel Engine                    |                   |
| Caterpillar 3044C                | 47,2 kW           |
| Fuel Tank Capacity               | 151               |
| Hydraulic System                 | 151 l             |
| Auxiliary Power                  | 12V DC            |